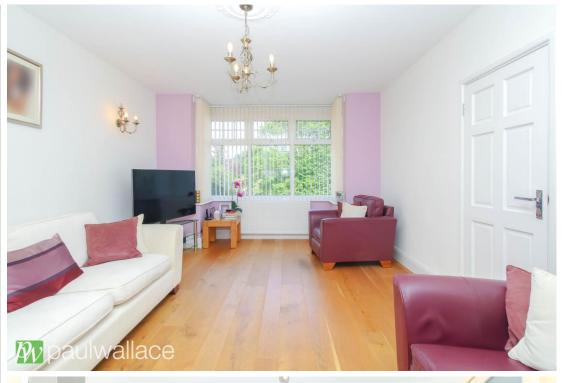

### St. Leonards Road, Nazeing, EN9 2HQ

Situated in the picturesque hamlet of Nazeing, this charming four-bedroom detached chalet bungalow offers three bathrooms including a jack and jill ensuite and ground floor shower room. The property also features three reception rooms, an appealing kitchen/breakfast room, and a 100' west-facing garden with a large patio area and side access. With a generous frontage for off-street parking, double glazed windows, gas central heating, and stunning views over open countryside, there is also potential for extension (subject to planning permission).

#### Key features

- •Detached, four bedrooms, three reception rooms
- Attractive kitchen/breakfast room
- •Generous frontage providing off-street parking
- Potential to extend (stpp)