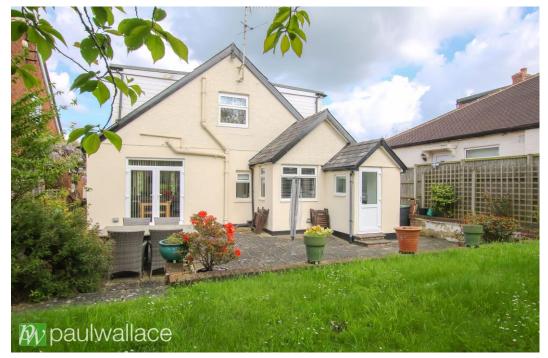

### St. Leonards Road, Nazeing, EN9 2HQ

Situated in the picturesque hamlet of Nazeing, this charming four-bedroom detached chalet bungalow offers three bathrooms including a jack and jill ensuite and ground floor shower room. The property also features three reception rooms, an appealing kitchen/breakfast room, and a 100' west-facing garden with a large patio area and side access. With a generous frontage for off-street parking, double glazed windows, gas central heating, and stunning views over open countryside, there is also potential for extension (subject to planning permission).

#### Key features

- •Detached, four bedrooms, three reception rooms
- Attractive kitchen/breakfast room
- •Generous frontage providing off-street parking
- Potential to extend (stpp)

#### **Property Information**

Tenure Freehold Council Tax

F

- •Three bathrooms including jack/jill ensuite and ground floor shower room
- •100' West facing garden with large patio area and side access
- Double glazed windows and gas central heating
- •100' west facing rear garden