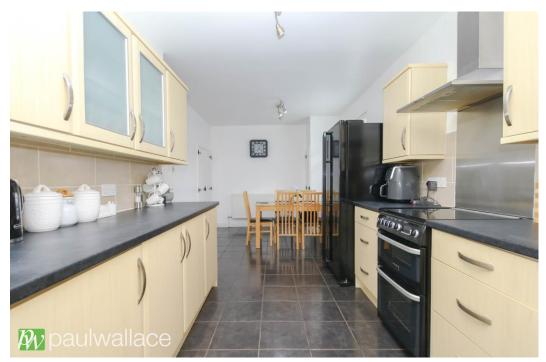

### St. Leonards Road, Nazeing, EN9 2HQ

Situated in the picturesque hamlet of Nazeing, this charming four-bedroom detached chalet bungalow offers three bathrooms including a jack and jill ensuite and ground floor shower room. The property also features three reception rooms, an appealing kitchen/breakfast room, and a 100' west-facing garden with a large patio area and side access. With a generous frontage for off-street parking, double glazed windows, gas central heating, and stunning views over open countryside, there is also potential for extension (subject to planning permission).

#### Key features

- •Detached, four bedrooms, three reception rooms
- Attractive kitchen/breakfast room
- •Generous frontage providing off-street parking
- Potential to extend (stpp)