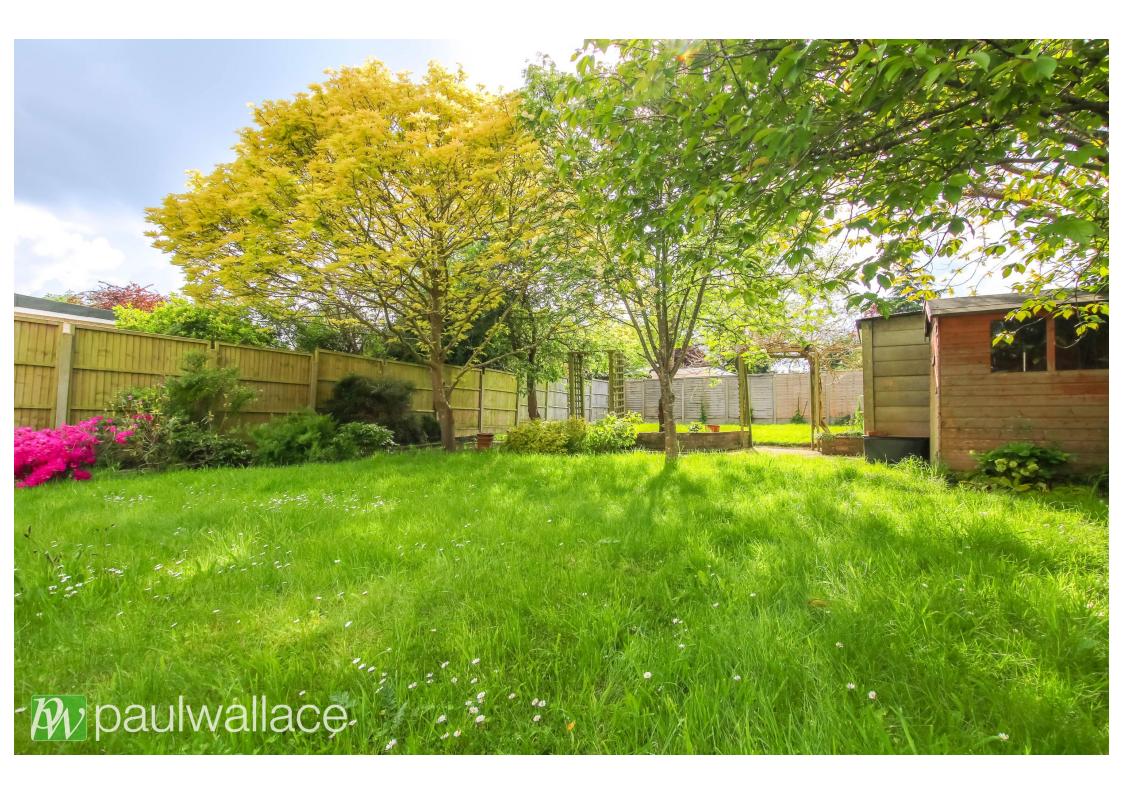

### St. Leonards Road, Nazeing, EN9 2HQ

Situated in the picturesque hamlet of Nazeing, this charming four-bedroom detached chalet bungalow offers three bathrooms including a jack and jill ensuite and ground floor shower room. The property also features three reception rooms, an appealing kitchen/breakfast room, and a 100' west-facing garden with a large patio area and side access. With a generous frontage for off-street parking, double glazed windows, gas central heating, and stunning views over open countryside, there is also potential for extension (subject to planning permission).

#### **Property Information**

Tenure Freehold Council Tax

F

- •Three bathrooms including jack/jill ensuite and ground floor shower room
- •100' West facing garden with large patio area and side access
- Double glazed windows and gas central heating
- •100' west facing rear garden