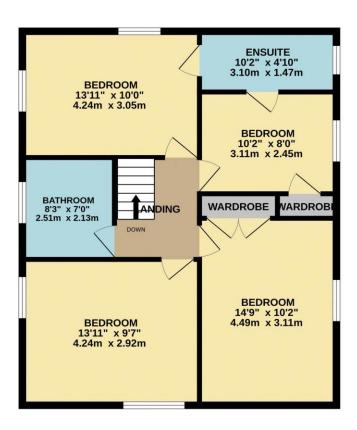

### St. Leonards Road, Nazeing, EN9 2HQ

Situated in the picturesque hamlet of Nazeing, this charming four-bedroom detached chalet bungalow offers three bathrooms including a jack and jill ensuite and ground floor shower room. The property also features three reception rooms, an appealing kitchen/breakfast room, and a 100' west-facing garden with a large patio area and side access. With a generous frontage for off-street parking, double glazed windows, gas central heating, and stunning views over open countryside, there is also potential for extension (subject to planning permission).

#### Key features

- •Detached, four bedrooms, three reception rooms
- Attractive kitchen/breakfast room
- •Generous frontage providing off-street parking
- Potential to extend (stpp)

#### **Property Information**

Tenure Freehold Council Tax

F

- •Three bathrooms including jack/jill ensuite and ground floor shower room
- •100' West facing garden with large patio area and side access
- Double glazed windows and gas central heating
- •100' west facing rear garden