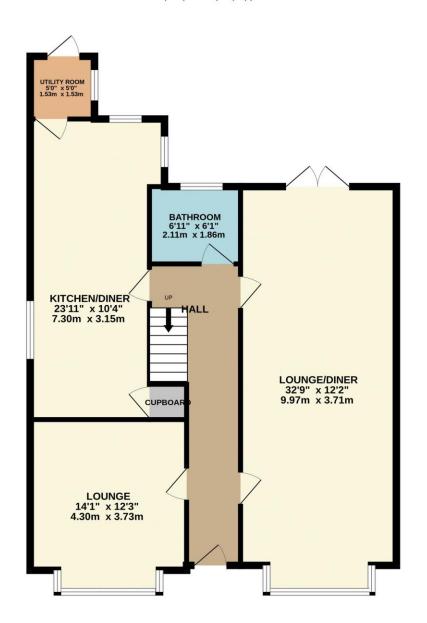

### St. Leonards Road, Nazeing, EN9 2HQ

Situated in the picturesque hamlet of Nazeing, this charming four-bedroom detached chalet bungalow offers three bathrooms including a jack and jill ensuite and ground floor shower room. The property also features three reception rooms, an appealing kitchen/breakfast room, and a 100' west-facing garden with a large patio area and side access. With a generous frontage for off-street parking, double glazed windows, gas central heating, and stunning views over open countryside, there is also potential for extension (subject to planning permission).

#### Key features

- •Detached, four bedrooms, three reception rooms
- Attractive kitchen/breakfast room
- •Generous frontage providing off-street parking
- Potential to extend (stpp)

#### **Property Information**

Tenure Freehold Council Tax

F

- •Three bathrooms including jack/jill ensuite and ground floor shower room
- •100' West facing garden with large patio area and side access
- Double glazed windows and gas central heating
- •100' west facing rear garden