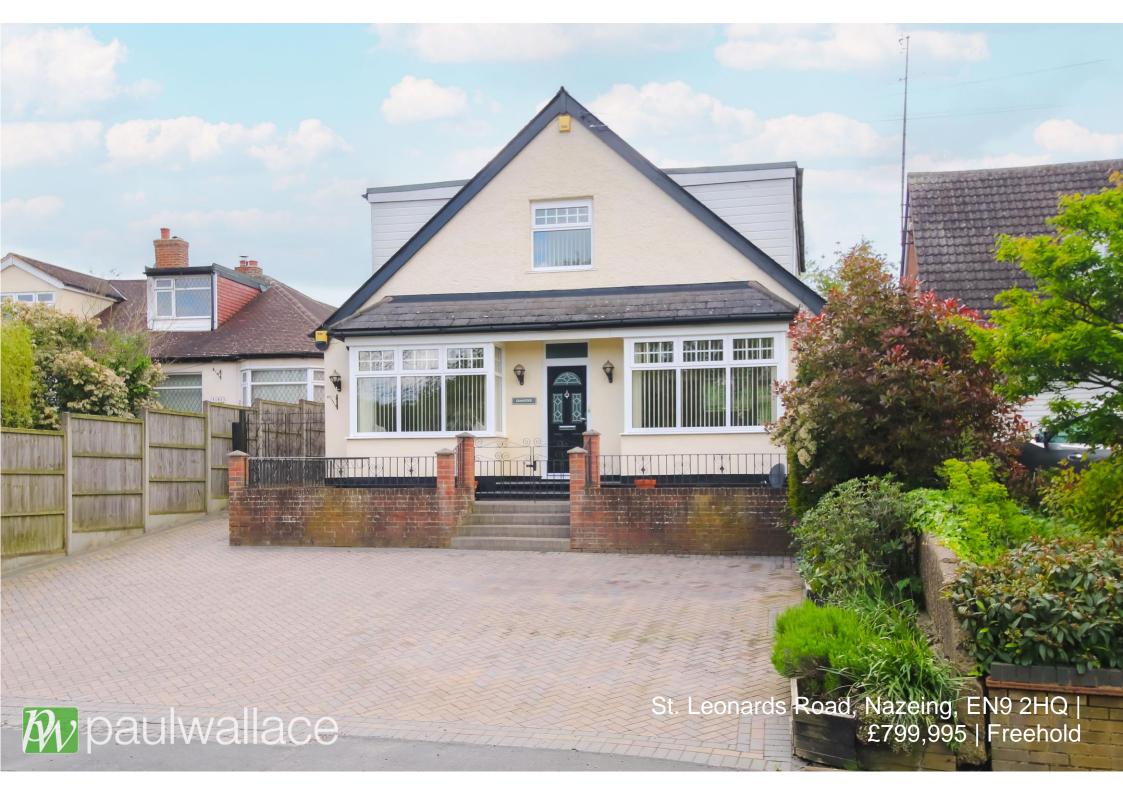

### St. Leonards Road, Nazeing, EN9 2HQ

Situated in the picturesque hamlet of Nazeing, this charming four-bedroom detached chalet bungalow offers three bathrooms including a jack and jill ensuite and ground floor shower room. The property also features three reception rooms, an appealing kitchen/breakfast room, and a 100' west-facing garden with a large patio area and side access. With a generous frontage for off-street parking, double glazed windows, gas central heating, and stunning views over open countryside, there is also potential for extension (subject to planning permission).

#### Key features

- •Detached, four bedrooms, three reception rooms
- Attractive kitchen/breakfast room
- •Generous frontage providing off-street parking
- Potential to extend (stpp)

#### **Property Information**

Tenure Freehold Council Tax

F

- •Three bathrooms including jack/jill ensuite and ground floor shower room
- •100' West facing garden with large patio area and side access
- Double glazed windows and gas central heating
- •100' west facing rear garden