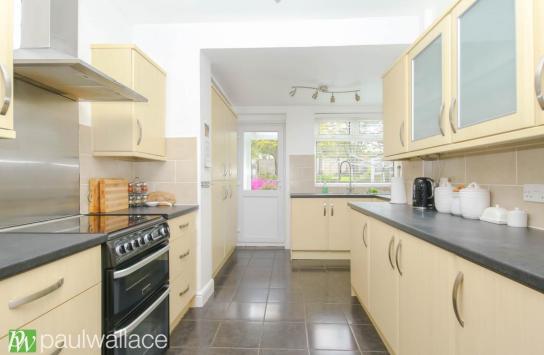

### St. Leonards Road, Nazeing, EN9 2HQ

Situated in the picturesque hamlet of Nazeing, this charming four-bedroom detached chalet bungalow offers three bathrooms including a jack and jill ensuite and ground floor shower room. The property also features three reception rooms, an appealing kitchen/breakfast room, and a 100' west-facing garden with a large patio area and side access. With a generous frontage for off-street parking, double glazed windows, gas central heating, and stunning views over open countryside, there is also potential for extension (subject to planning permission).

#### Key features

- •Detached, four bedrooms, three reception rooms
- Attractive kitchen/breakfast room
- •Generous frontage providing off-street parking
- Potential to extend (stpp)