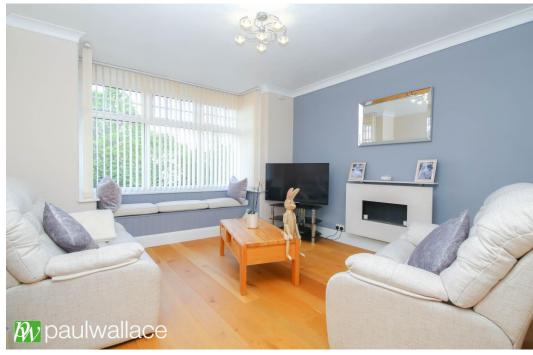

### St. Leonards Road, Nazeing, EN9 2HQ

Situated in the picturesque hamlet of Nazeing, this charming four-bedroom detached chalet bungalow offers three bathrooms including a jack and jill ensuite and ground floor shower room. The property also features three reception rooms, an appealing kitchen/breakfast room, and a 100' west-facing garden with a large patio area and side access. With a generous frontage for off-street parking, double glazed windows, gas central heating, and stunning views over open countryside, there is also potential for extension (subject to planning permission).

#### Key features

- •Detached, four bedrooms, three reception rooms
- Attractive kitchen/breakfast room
- •Generous frontage providing off-street parking
- Potential to extend (stpp)