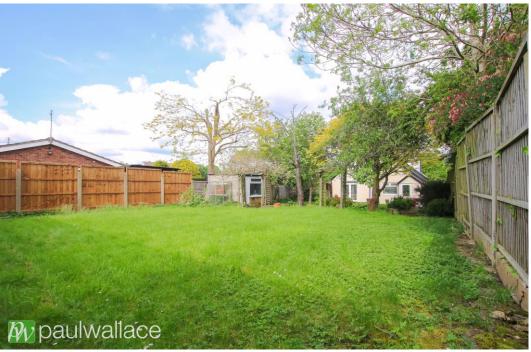

### St. Leonards Road, Nazeing, EN9 2HQ

Situated in the picturesque hamlet of Nazeing, this charming four-bedroom detached chalet bungalow offers three bathrooms including a jack and jill ensuite and ground floor shower room. The property also features three reception rooms, an appealing kitchen/breakfast room, and a 100' west-facing garden with a large patio area and side access. With a generous frontage for off-street parking, double glazed windows, gas central heating, and stunning views over open countryside, there is also potential for extension (subject to planning permission).

#### **Property Information**

Tenure Freehold Council Tax

F

- •Three bathrooms including jack/jill ensuite and ground floor shower room
- •100' West facing garden with large patio area and side access
- Double glazed windows and gas central heating
- •100' west facing rear garden