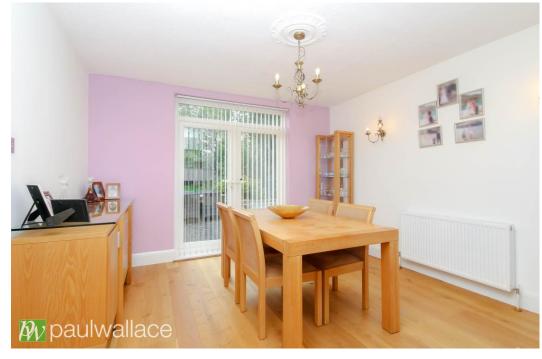

### St. Leonards Road, Nazeing, EN9 2HQ

Situated in the picturesque hamlet of Nazeing, this charming four-bedroom detached chalet bungalow offers three bathrooms including a jack and jill ensuite and ground floor shower room. The property also features three reception rooms, an appealing kitchen/breakfast room, and a 100' west-facing garden with a large patio area and side access. With a generous frontage for off-street parking, double glazed windows, gas central heating, and stunning views over open countryside, there is also potential for extension (subject to planning permission).

#### Key features

- •Detached, four bedrooms, three reception rooms
- Attractive kitchen/breakfast room
- •Generous frontage providing off-street parking
- Potential to extend (stpp)